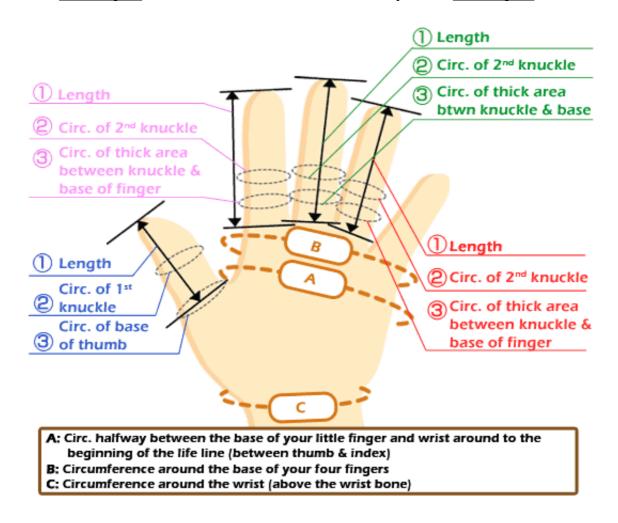

## Yugake Order Form — Please read this form carefully!

Fill out this form completely in ball-point pen and draw an outline of your right hand on a separate sheet of paper. Please mail via post to the address above. Fax and email copies are not accepted.

Please complete all measurements below (Ring finger only necessary for Yotsu-gake):

| Thumb               | ①            | cm | 2 | cm | 3 | cm |
|---------------------|--------------|----|---|----|---|----|
| <b>Index Finger</b> | ①            | cm | ② | cm | 3 | cm |
| Middle Finger       | ①            | cm | 2 | cm | 3 | cm |
| Ring Finger         | ①            | cm | ② | cm | 3 | cm |
| Additional          | <b>\( \)</b> | cm | B | cm | © | cm |
| Measurements        |              |    |   |    |   |    |